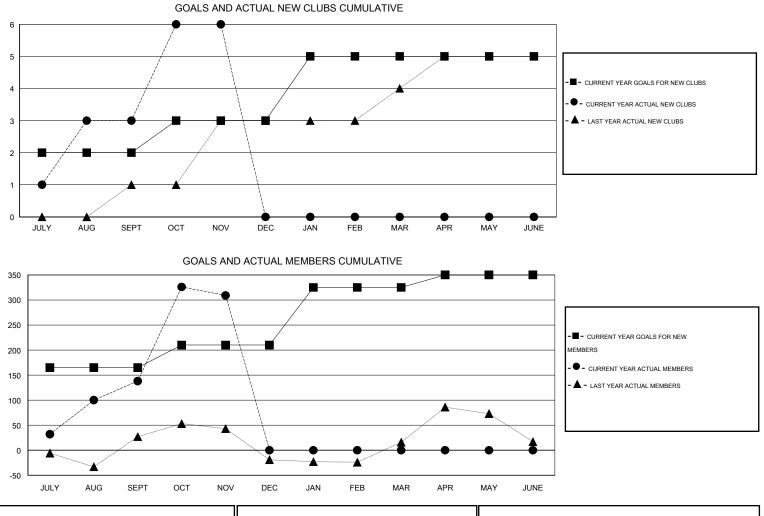

## GMT: JUSWAN TJOE

|          | INDONESIA |
|----------|-----------|
| LUCATION |           |

GMT CA 7

|                       |                  | Clubs     |                  |                       |               |                    | Members                             |                    |                  |
|-----------------------|------------------|-----------|------------------|-----------------------|---------------|--------------------|-------------------------------------|--------------------|------------------|
| RESULTS FOR 2015-2016 |                  |           |                  | RESULTS FOR 2015-2016 |               |                    |                                     |                    |                  |
| QUARTER               | NEW CLUB<br>GOAL | NEW CLUBS | DROPPED<br>CLUBS | NET<br>GAIN/LOSS      | QUARTER       | NEW MEMBER<br>GOAL | CHARTER AND<br>NEW MEMBERS<br>ADDED | DROPPED<br>MEMBERS | NET<br>GAIN/LOSS |
| JULY/AUG/SEPT         | 2                | 3         | 0                | 3                     | JULY/AUG/SEPT | 165                | 185                                 | 47                 | 138              |
| OCT/NOV/DEC           | 1                | 3         | 0                | 3                     | OCT/NOV/DEC   | 45                 | 211                                 | 40                 | 171              |
| JAN/FEB/MAR           | 2                | 0         | 0                | 0                     | JAN/FEB/MAR   | 115                | 0                                   | 0                  | 0                |
| APR/MAY/JUNE          | 0                | 0         | 0                | 0                     | APR/MAY/JUNE  | 25                 | 0                                   | 0                  | 0                |